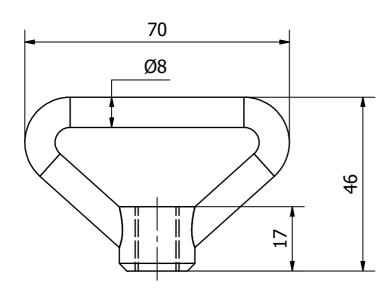

| С                                 |            |   |                        |                                                                                    |           |                  |         |  |
|-----------------------------------|------------|---|------------------------|------------------------------------------------------------------------------------|-----------|------------------|---------|--|
| В                                 |            |   |                        |                                                                                    |           |                  |         |  |
| Α                                 |            |   |                        |                                                                                    |           |                  |         |  |
| Rev.: REV. DATE: REVISION SUBJECT |            |   |                        |                                                                                    |           |                  |         |  |
| Date:<br>Drawr                    | 21 10 2021 |   | 57                     | Industrieweg 39                                                                    | •         |                  | Art.nr: |  |
| Scale: 1:1                        |            |   |                        | 3361 HJ Sliedrecht T +31 (0)184 43 30 30 F +31 (0)184 43 30 31 E s.snel@robsnel.nl |           | Projection type: |         |  |
| Status: Pending Cust.:            |            |   | Rob Snel               |                                                                                    |           |                  |         |  |
| Projec                            | t:         |   | TECHNISCHE GROOTHANDEL | I <u>www.robsnel.nl</u>                                                            |           |                  |         |  |
| Title: TOGGLE M10                 |            |   |                        |                                                                                    |           |                  |         |  |
| Mat:                              |            | 1 | Owg.nr:                |                                                                                    | Revision: | Sheet:           | Format: |  |
|                                   |            |   | 10.SS.201.00           |                                                                                    | 0         | 1                | A4      |  |