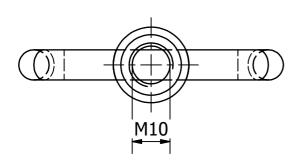

| С                                 |            |   |                        |                                                                                    |           |                  |         |  |
|-----------------------------------|------------|---|------------------------|------------------------------------------------------------------------------------|-----------|------------------|---------|--|
| В                                 |            |   |                        |                                                                                    |           |                  |         |  |
| Α                                 |            |   |                        |                                                                                    |           |                  |         |  |
| Rev.: REV. DATE: REVISION SUBJECT |            |   |                        |                                                                                    |           |                  |         |  |
| Date:<br>Drawr                    | 21 10 2021 |   | 57                     | Industrieweg 39                                                                    | •         |                  | Art.nr: |  |
| Scale: 1:1                        |            |   |                        | 3361 HJ Sliedrecht T +31 (0)184 43 30 30 F +31 (0)184 43 30 31 E s.snel@robsnel.nl |           | Projection type: |         |  |
| Status: Pending Cust.:            |            |   | Rob Snel               |                                                                                    |           |                  |         |  |
| Projec                            | t:         |   | TECHNISCHE GROOTHANDEL | I <u>www.robsnel.nl</u>                                                            |           |                  |         |  |
| Title: TOGGLE M10                 |            |   |                        |                                                                                    |           |                  |         |  |
| Mat:                              |            | 1 | Owg.nr:                |                                                                                    | Revision: | Sheet:           | Format: |  |
|                                   |            |   | 10.SS.201.00           |                                                                                    | 0         | 1                | A4      |  |