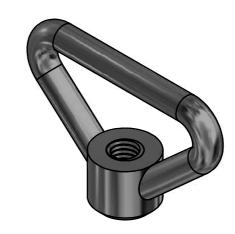

| С                                 |            |   |                        |                                                                                    |           |                  |         |  |
|-----------------------------------|------------|---|------------------------|------------------------------------------------------------------------------------|-----------|------------------|---------|--|
| В                                 |            |   |                        |                                                                                    |           |                  |         |  |
| Α                                 |            |   |                        |                                                                                    |           |                  |         |  |
| Rev.: REV. DATE: REVISION SUBJECT |            |   |                        |                                                                                    |           |                  |         |  |
| Date:<br>Drawr                    | 21 10 2021 |   | 57                     | Industrieweg 39                                                                    | •         |                  | Art.nr: |  |
| Scale: 1:1                        |            |   |                        | 3361 HJ Sliedrecht T +31 (0)184 43 30 30 F +31 (0)184 43 30 31 E s.snel@robsnel.nl |           | Projection type: |         |  |
| Status: Pending Cust.:            |            |   | Rob Snel               |                                                                                    |           |                  |         |  |
| Projec                            | t:         |   | TECHNISCHE GROOTHANDEL | I <u>www.robsnel.nl</u>                                                            |           |                  |         |  |
| Title: TOGGLE M10                 |            |   |                        |                                                                                    |           |                  |         |  |
| Mat:                              |            | 1 | Owg.nr:                |                                                                                    | Revision: | Sheet:           | Format: |  |
|                                   |            |   | 10.SS.201.00           |                                                                                    | 0         | 1                | A4      |  |